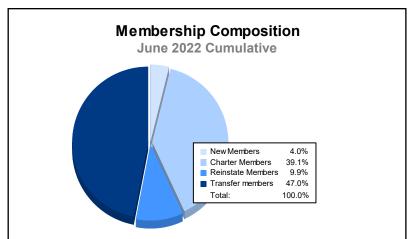

District 381 As of June 2022 Cumulative

| Year      | New<br>Clubs | Dropped<br>Clubs | Gain/<br>Loss<br>Clubs | New<br>Members | Charter<br>Members | Reinstate<br>Members | Transfer<br>Members | Total<br>Member<br>Added | Total<br>Members<br>Dropped | Gain/<br>Loss<br>Members |
|-----------|--------------|------------------|------------------------|----------------|--------------------|----------------------|---------------------|--------------------------|-----------------------------|--------------------------|
| 2017-2018 | 44           | 3                | 41                     | 1,935          | 1,586              | 22                   | 70                  | 3,613                    | 1,915                       | 1,698                    |
| 2018-2019 | 0            | 2                | -2                     | 284            | 67                 | 1                    | 127                 | 479                      | 2,466                       | -1,987                   |
| 2019-2020 | 0            | 0                | 0                      | 2              | 83                 | 6                    | 154                 | 245                      | 1,867                       | -1,622                   |
| 2020-2021 | 0            | 0                | 0                      | 1,629          | 46                 | 11                   | 140                 | 1,826                    | 1,455                       | 371                      |
| 2021-2022 | 0            | 0                | 0                      | 6              | 59                 | 15                   | 71                  | 151                      | 1,293                       | -1,142                   |
| Average   | 9            | 1                | 8                      | 771            | 368                | 11                   | 112                 | 1,263                    | 1,799                       | -536                     |