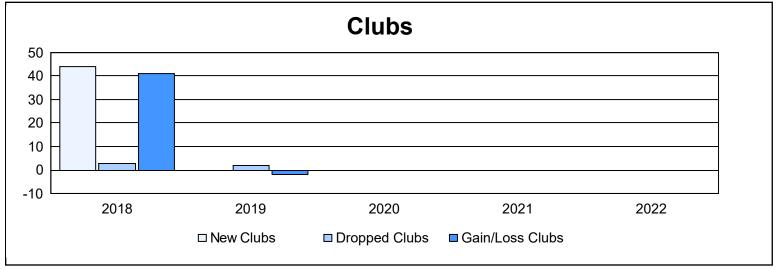

District 381 As of June 2022 Cumulative

| Year      | New<br>Clubs | Dropped<br>Clubs | Gain/<br>Loss<br>Clubs | New<br>Members | Charter<br>Members | Reinstate<br>Members | Transfer<br>Members | Total<br>Member<br>Added | Total<br>Members<br>Dropped | Gain/<br>Loss<br>Members |
|-----------|--------------|------------------|------------------------|----------------|--------------------|----------------------|---------------------|--------------------------|-----------------------------|--------------------------|
| 2017-2018 | 44           | 3                | 41                     | 1,935          | 1,586              | 22                   | 70                  | 3,613                    | 1,915                       | 1,698                    |
| 2018-2019 | 0            | 2                | -2                     | 284            | 67                 | 1                    | 127                 | 479                      | 2,466                       | -1,987                   |
| 2019-2020 | 0            | 0                | 0                      | 2              | 83                 | 6                    | 154                 | 245                      | 1,867                       | -1,622                   |
| 2020-2021 | 0            | 0                | 0                      | 1,629          | 46                 | 11                   | 140                 | 1,826                    | 1,455                       | 371                      |
| 2021-2022 | 0            | 0                | 0                      | 6              | 59                 | 15                   | 71                  | 151                      | 1,293                       | -1,142                   |
| Average   | 9            | 1                | 8                      | 771            | 368                | 11                   | 112                 | 1,263                    | 1,799                       | -536                     |